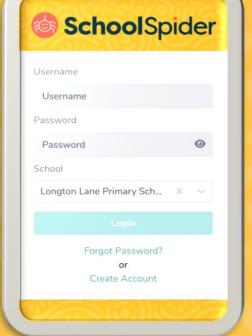

## ि How to get started

Once you have downloaded the app you will need to create an account by pressing 'Create Account' and enter your email address

You must have your email address linked with school

SchoolSpider