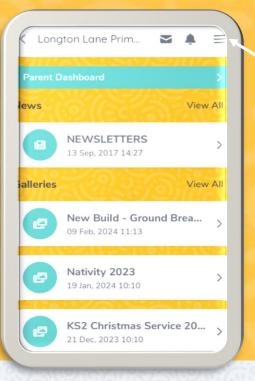

## After logging on you'll be taken to your HOME page

Click on the envelope to view your messages

Click on the 3 lines to switch between areas

Click on 'Parents Evenings' to book your time slot

Click on **a** to edit profile