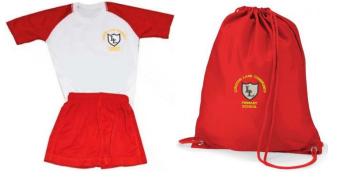

## <u>PE Kit</u>

White t-shirt and red shorts (we do ask that children wear the school PE kit if possible) Black pumps (not trainers as soles are too rigid for apparatus work)

Trainers / tracksuits may be required for outdoor PE (parents will be informed when needed)

We suggest PE kits are kept in a drawstring bag Earrings are to be removed for PE (except covered studs) teachers cannot assist with this

Long hair should be tied up for PE