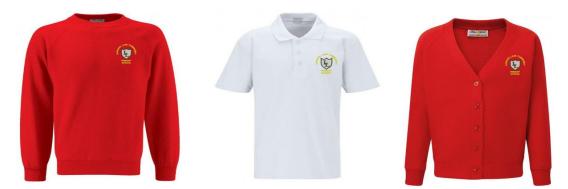

## Winter Uniform

Red sweatshirt / cardigan / fleece (school logo optional) Grey trousers / skirt / pinafore White polo shirt (school logo optional) Grey / White / Red tights or socks Sensible black flat heeled shoes (boots or trainers are not uniform)