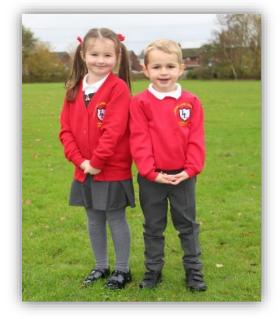

## Winter Uniform

Red sweatshirt / cardigan / fleece (school logo optional) Grey trousers / skirt / pinafore White polo shirt (school logo optional) Grey / White / Red tights or socks Sensible black flat heeled shoes (boots or trainers are not uniform)

Summer Uniform (As winter uniform) Grey shorts / red and white gingham dress